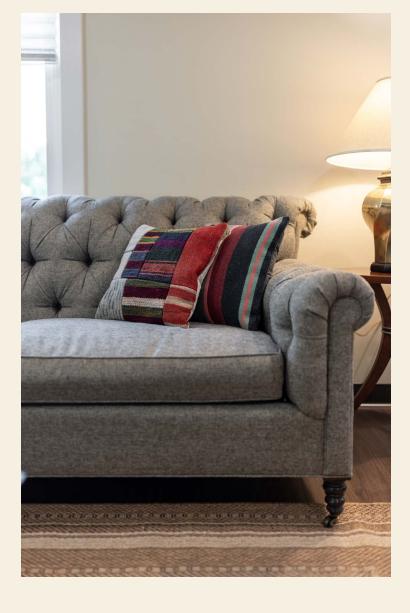

## Suite #1

On the ground floor of the Carriage Suites is a two-bedroom, open living, dining, kitchen concept with a beautiful bathroom and a sleeping porch overlooking the property. The living area is furnished with designer upholstery, 60" LED TV with Roku, and vintage decor. The kitchen is lightly stocked, perfect for light preparation and re-heat, featuring marble countertops, a coffee maker and new appliances.

### Suite #2

On the second floor of the Carriage Suites is a two-bedroom, open living, dining, kitchen concept with a beautiful bathroom and sweeping views of the estate. The living area is furnished with designer upholstery, 60" LED TV with Roku, and vintage decor. The kitchen is lightly stocked, perfect for light preparation and re-heat, featuring marble countertops, a coffee maker, and new appliances.

### Suite #3

On the second floor of the Carriage Suites is a two-bedroom, open living, dining, kitchen concept with a beautiful bathroom and sweeping views of the park-like grounds. The living area is furnished with designer upholstery, 60" LED TV with Roku, and vintage decor. The kitchen is lightly stocked, perfect for light preparation and re-heat, featuring marble countertops, a coffee maker and new appliances.