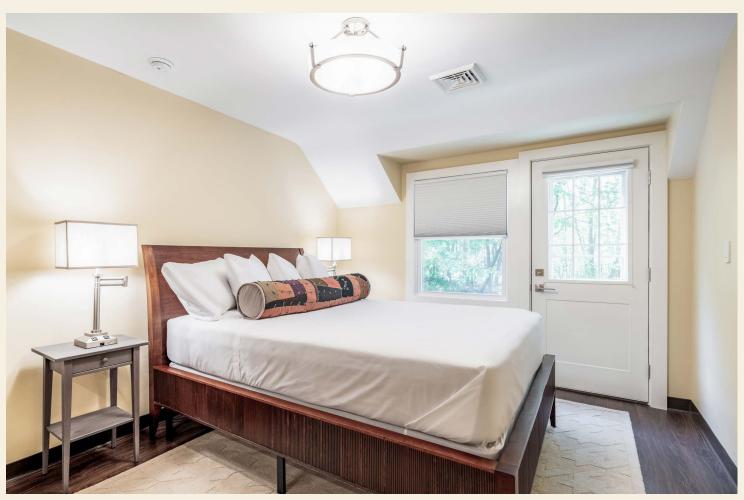

The two bedrooms feature queen beds with upgraded mattresses and luxury linens, 50" LED TV's with Roku, custom closets with vintage dressers, iron/ironing boards, and safes. The bathroom features an LED integrated mirror, Kohler fixtures, and shower-tub combination.

The first bedroom with a king bed overlooks the main house, while the second queen size bedroom offers views through the tree canopy to the adjacent park space. Both bedrooms feature luxury linens, 50" LED TV's with Roku, custom closets with vintage dressers, iron/ironing boards, and safes.

The two bedrooms feature queen beds with upgraded mattresses and luxury linens, 50" LED TV's with Roku, custom closets with vintage dressers, iron/ironing boards, and a safe. The bathroom features an LED integrated mirror, Kohler fixtures, and a walk-in shower.