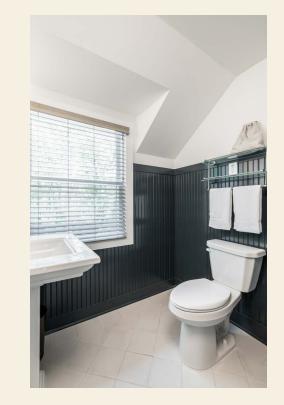

The two bedrooms feature queen beds with upgraded mattresses and luxury linens, 50" LED TV's with Roku, custom closets with vintage dressers, iron/ironing boards, and safes. The bathroom features an LED integrated mirror, Kohler fixtures, and shower-tub combination.

The bathroom features an LED integrated mirror, Kohler fixtures, and a walk-in shower.

For Rates and Availability, Please contact us at (216) - 440 - 0955

The two bedrooms feature queen beds with upgraded mattresses and luxury linens, 50" LED TV's with Roku, custom closets with vintage dressers, iron/ironing boards, and a safe. The bathroom features an LED integrated mirror, Kohler fixtures, and a walk-in shower.