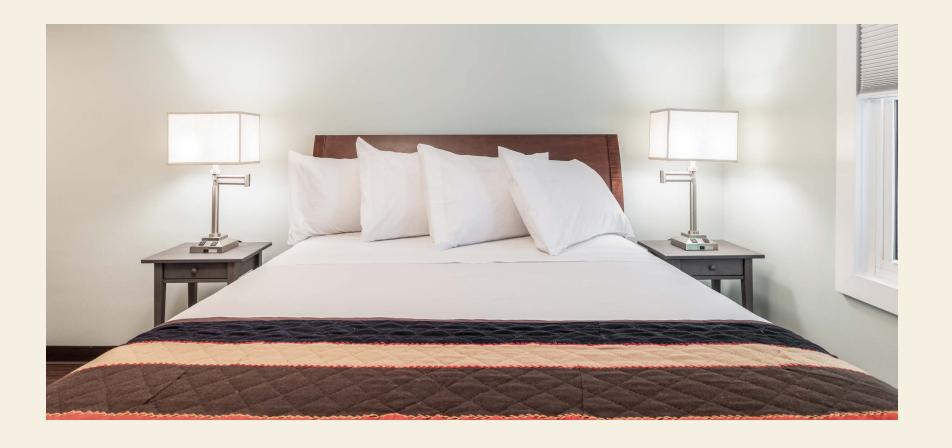

The two bedrooms feature queen beds with upgraded mattresses and luxury linens, 50" LED TV's with Roku, custom closets with vintage dressers, iron/ironing boards, and safes. The bathroom features an LED integrated mirror, Kohler fixtures, and shower-tub combination.

The first bedroom with a king bed overlooks the main house, while the second queen size bedroom offers views through the tree canopy to the adjacent park space. Both bedrooms feature luxury linens, 50" LED TV's with Roku, custom closets with vintage dressers, iron/ironing boards, and safes.

The two bedrooms feature queen beds with upgraded mattresses and luxury linens, 50" LED TV's with Roku, custom closets with vintage dressers, iron/ironing boards, and a safe. The bathroom features an LED integrated mirror, Kohler fixtures, and a walk-in shower.