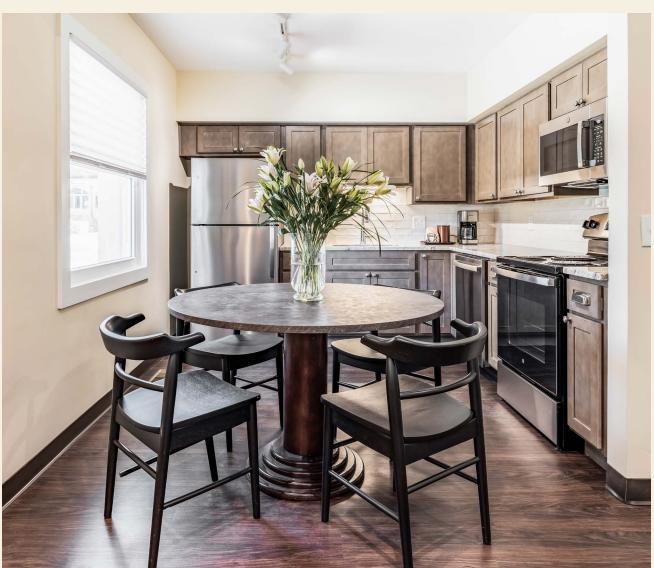

## Suite #1

On the ground floor of the Carriage Suites is a two-bedroom, open living, dining, kitchen concept with a beautiful bathroom and a sleeping porch overlooking the property. The living area is furnished with designer upholstery, 60" LED TV with Roku, and vintage decor. The kitchen is lightly stocked, perfect for light preparation and re-heat, featuring marble countertops, a coffee maker and new appliances.

The two bedrooms feature queen beds with upgraded mattresses and luxury linens, 50" LED TV's with Roku, custom closets with vintage dressers, iron/ironing boards, and safes. The bathroom features an LED integrated mirror, Kohler fixtures, and shower-tub combination.