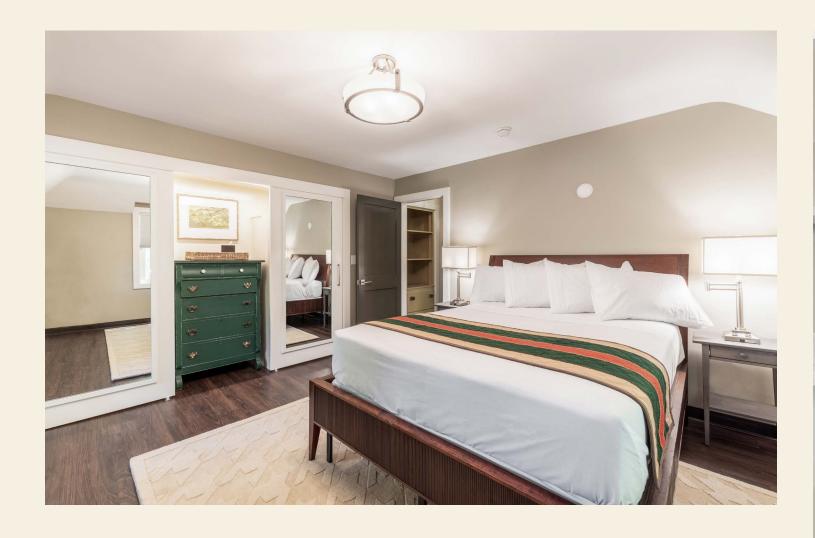

The two bedrooms feature queen beds with upgraded mattresses and luxury linens, 50" LED TV's with Roku, custom closets with vintage dressers, iron/ironing boards, and safes. The bathroom features an LED integrated mirror, Kohler fixtures, and shower-tub combination.

The first bedroom with a king bed overlooks the main house, while the second queen size bedroom offers views through the tree canopy to the adjacent park space. Both bedrooms feature luxury linens, 50" LED TV's with Roku, custom closets with vintage dressers, iron/ironing boards, and safes.

The two bedrooms feature queen beds with upgraded mattresses and luxury linens, 50" LED TV's with Roku, custom closets with vintage dressers, iron/ironing boards, and a safe. The bathroom features an LED integrated mirror, Kohler fixtures, and a walk-in shower.