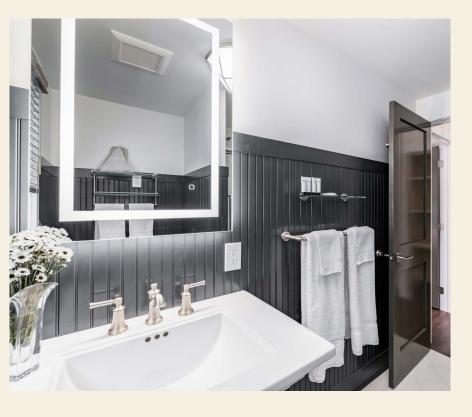

The two bedrooms feature queen beds with upgraded mattresses and luxury linens, 50" LED TV's with Roku, custom closets with vintage dressers, iron/ironing boards, and safes. The bathroom features an LED integrated mirror, Kohler fixtures, and shower-tub combination.

The bathroom features an LED integrated mirror, Kohler fixtures, and a walk-in shower.

For Rates and Availability, Please contact us at (216) - 440 - 0955

The two bedrooms feature queen beds with upgraded mattresses and luxury linens, 50" LED TV's with Roku, custom closets with vintage dressers, iron/ironing boards, and a safe. The bathroom features an LED integrated mirror, Kohler fixtures, and a walk-in shower.