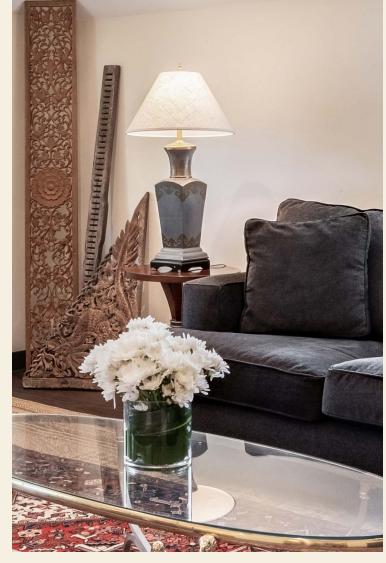

## Suite #1

On the ground floor of the Carriage Suites is a two-bedroom, open living, dining, kitchen concept with a beautiful bathroom and a sleeping porch overlooking the property. The living area is furnished with designer upholstery, 60" LED TV with Roku, and vintage decor. The kitchen is lightly stocked, perfect for light preparation and re-heat, featuring marble countertops, a coffee maker and new appliances.

### Suite #2

On the second floor of the Carriage Suites is a two-bedroom, open living, dining, kitchen concept with a beautiful bathroom and sweeping views of the estate. The living area is furnished with designer upholstery, 60" LED TV with Roku, and vintage decor. The kitchen is lightly stocked, perfect for light preparation and re-heat, featuring marble countertops, a coffee maker, and new appliances.

### Suite #3

On the second floor of the Carriage Suites is a two-bedroom, open living, dining, kitchen concept with a beautiful bathroom and sweeping views of the park-like grounds. The living area is furnished with designer upholstery, 60" LED TV with Roku, and vintage decor. The kitchen is lightly stocked, perfect for light preparation and re-heat, featuring marble countertops, a coffee maker and new appliances.