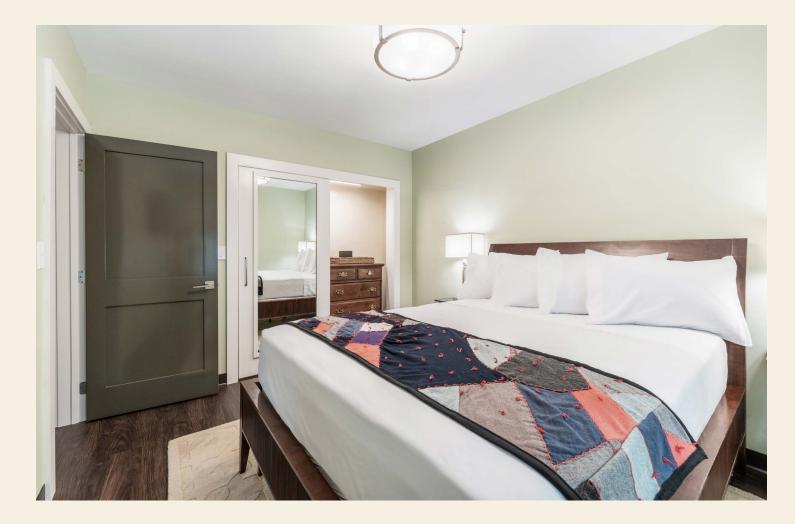

The two bedrooms feature queen beds with upgraded mattresses and luxury linens, 50" LED TV's with Roku, custom closets with vintage dressers, iron/ironing boards, and safes. The bathroom features an LED integrated mirror, Kohler fixtures, and shower-tub combination.

The first bedroom with a king bed overlooks the main house, while the second queen size bedroom offers views through the tree canopy to the adjacent park space. Both bedrooms feature luxury linens, 50" LED TV's with Roku, custom closets with vintage dressers, iron/ironing boards, and safes.

The two bedrooms feature queen beds with upgraded mattresses and luxury linens, 50" LED TV's with Roku, custom closets with vintage dressers, iron/ironing boards, and a safe. The bathroom features an LED integrated mirror, Kohler fixtures, and a walk-in shower.