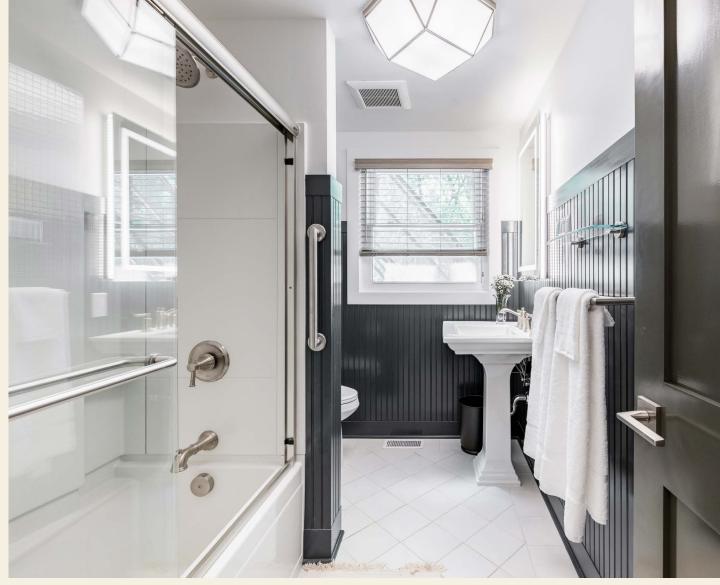

The two bedrooms feature queen beds with upgraded mattresses and luxury linens, 50" LED TV's with Roku, custom closets with vintage dressers, iron/ironing boards, and safes. The bathroom features an LED integrated mirror, Kohler fixtures, and shower-tub combination.

The bathroom features an LED integrated mirror, Kohler fixtures, and a walk-in shower.

For Rates and Availability, Please contact us at (216) - 440 - 0955

The two bedrooms feature queen beds with upgraded mattresses and luxury linens, 50" LED TV's with Roku, custom closets with vintage dressers, iron/ironing boards, and a safe. The bathroom features an LED integrated mirror, Kohler fixtures, and a walk-in shower.