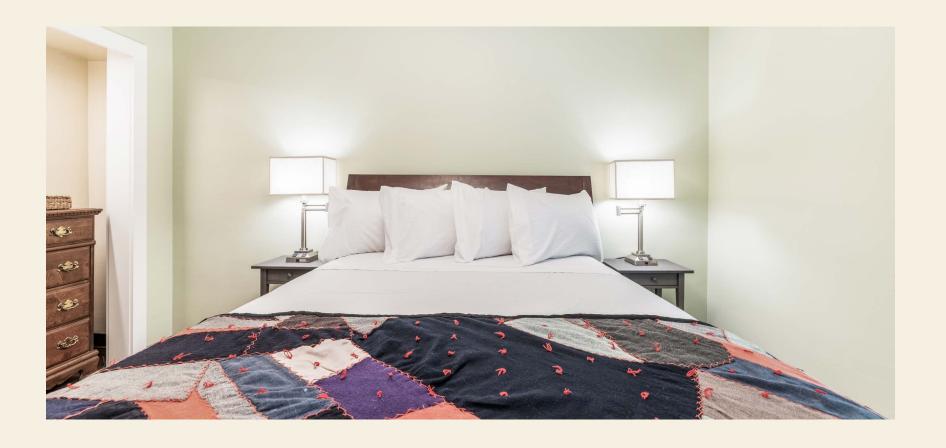

The two bedrooms feature queen beds with upgraded mattresses and luxury linens, 50" LED TV's with Roku, custom closets with vintage dressers, iron/ironing boards, and safes. The bathroom features an LED integrated mirror, Kohler fixtures, and shower-tub combination.

The first bedroom with a king bed overlooks the main house, while the second queen size bedroom offers views through the tree canopy to the adjacent park space. Both bedrooms feature luxury linens, 50" LED TV's with Roku, custom closets with vintage dressers, iron/ironing boards, and safes.

The two bedrooms feature queen beds with upgraded mattresses and luxury linens, 50" LED TV's with Roku, custom closets with vintage dressers, iron/ironing boards, and a safe. The bathroom features an LED integrated mirror, Kohler fixtures, and a walk-in shower.