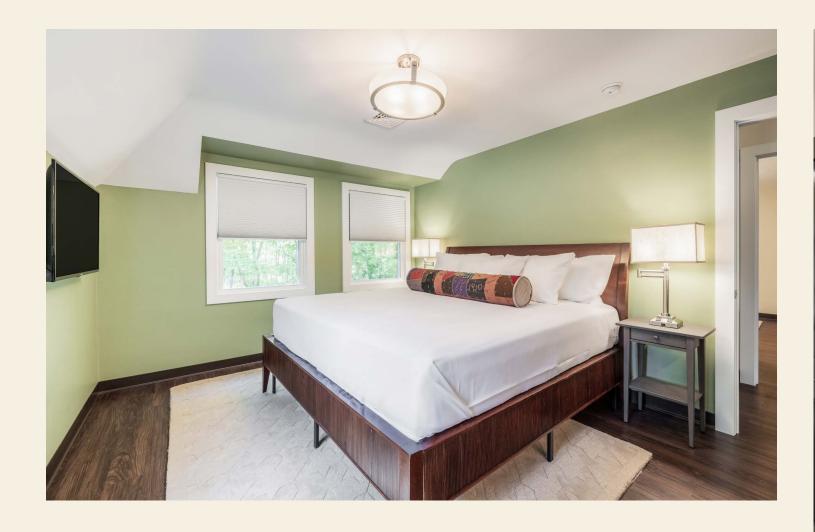

The two bedrooms feature queen beds with upgraded mattresses and luxury linens, 50" LED TV's with Roku, custom closets with vintage dressers, iron/ironing boards, and safes. The bathroom features an LED integrated mirror, Kohler fixtures, and shower-tub combination.

The first bedroom with a king bed overlooks the main house, while the second queen size bedroom offers views through the tree canopy to the adjacent park space. Both bedrooms feature luxury linens, 50" LED TV's with Roku, custom closets with vintage dressers, iron/ironing boards, and safes.

The two bedrooms feature queen beds with upgraded mattresses and luxury linens, 50" LED TV's with Roku, custom closets with vintage dressers, iron/ironing boards, and a safe. The bathroom features an LED integrated mirror, Kohler fixtures, and a walk-in shower.