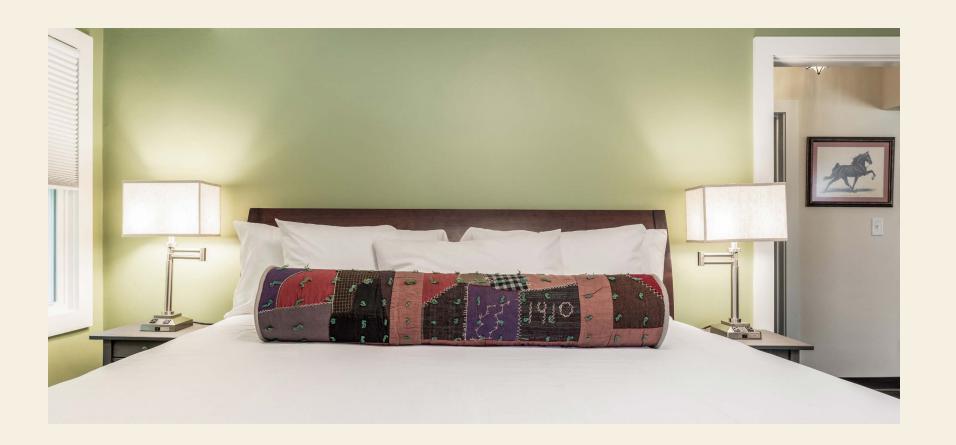

The two bedrooms feature queen beds with upgraded mattresses and luxury linens, 50" LED TV's with Roku, custom closets with vintage dressers, iron/ironing boards, and safes. The bathroom features an LED integrated mirror, Kohler fixtures, and shower-tub combination.

The first bedroom with a king bed overlooks the main house, while the second queen size bedroom offers views through the tree canopy to the adjacent park space. Both bedrooms feature luxury linens, 50" LED TV's with Roku, custom closets with vintage dressers, iron/ironing boards, and safes.

The two bedrooms feature queen beds with upgraded mattresses and luxury linens, 50" LED TV's with Roku, custom closets with vintage dressers, iron/ironing boards, and a safe. The bathroom features an LED integrated mirror, Kohler fixtures, and a walk-in shower.