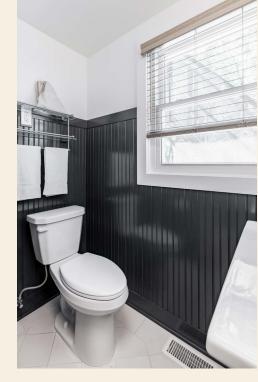

The two bedrooms feature queen beds with upgraded mattresses and luxury linens, 50" LED TV's with Roku, custom closets with vintage dressers, iron/ironing boards, and safes. The bathroom features an LED integrated mirror, Kohler fixtures, and shower-tub combination.

The bathroom features an LED integrated mirror, Kohler fixtures, and a walk-in shower.

For Rates and Availability, Please contact us at (216) - 440 - 0955

The two bedrooms feature queen beds with upgraded mattresses and luxury linens, 50" LED TV's with Roku, custom closets with vintage dressers, iron/ironing boards, and a safe. The bathroom features an LED integrated mirror, Kohler fixtures, and a walk-in shower.