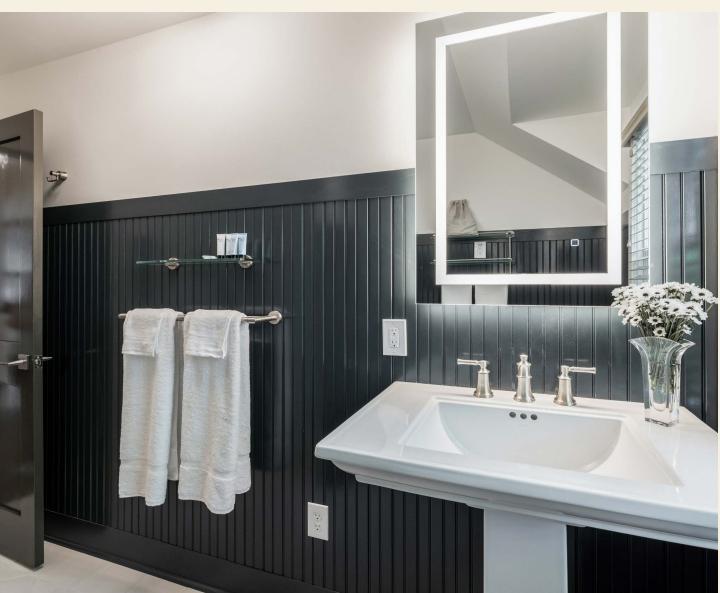

The two bedrooms feature queen beds with upgraded mattresses and luxury linens, 50" LED TV's with Roku, custom closets with vintage dressers, iron/ironing boards, and safes. The bathroom features an LED integrated mirror, Kohler fixtures, and shower-tub combination.

The bathroom features an LED integrated mirror, Kohler fixtures, and a walk-in shower.

For Rates and Availability, Please contact us at (216) - 440 - 0955

The two bedrooms feature queen beds with upgraded mattresses and luxury linens, 50" LED TV's with Roku, custom closets with vintage dressers, iron/ironing boards, and a safe. The bathroom features an LED integrated mirror, Kohler fixtures, and a walk-in shower.