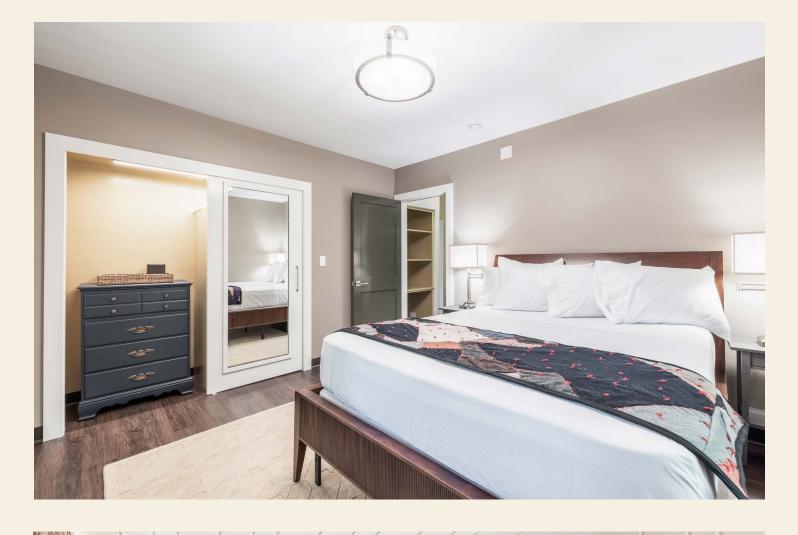

The two bedrooms feature queen beds with upgraded mattresses and luxury linens, 50" LED TV's with Roku, custom closets with vintage dressers, iron/ironing boards, and safes. The bathroom features an LED integrated mirror, Kohler fixtures, and shower-tub combination.

The first bedroom with a king bed overlooks the main house, while the second queen size bedroom offers views through the tree canopy to the adjacent park space. Both bedrooms feature luxury linens, 50" LED TV's with Roku, custom closets with vintage dressers, iron/ironing boards, and safes.

The two bedrooms feature queen beds with upgraded mattresses and luxury linens, 50" LED TV's with Roku, custom closets with vintage dressers, iron/ironing boards, and a safe. The bathroom features an LED integrated mirror, Kohler fixtures, and a walk-in shower.