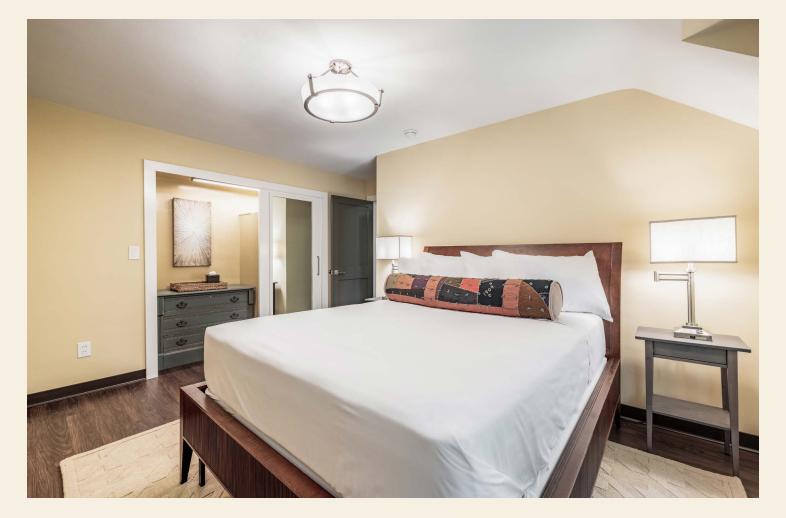

The two bedrooms feature queen beds with upgraded mattresses and luxury linens, 50" LED TV's with Roku, custom closets with vintage dressers, iron/ironing boards, and safes. The bathroom features an LED integrated mirror, Kohler fixtures, and shower-tub combination.

The first bedroom with a king bed overlooks the main house, while the second queen size bedroom offers views through the tree canopy to the adjacent park space. Both bedrooms feature luxury linens, 50" LED TV's with Roku, custom closets with vintage dressers, iron/ironing boards, and safes.

The two bedrooms feature queen beds with upgraded mattresses and luxury linens, 50" LED TV's with Roku, custom closets with vintage dressers, iron/ironing boards, and a safe. The bathroom features an LED integrated mirror, Kohler fixtures, and a walk-in shower.