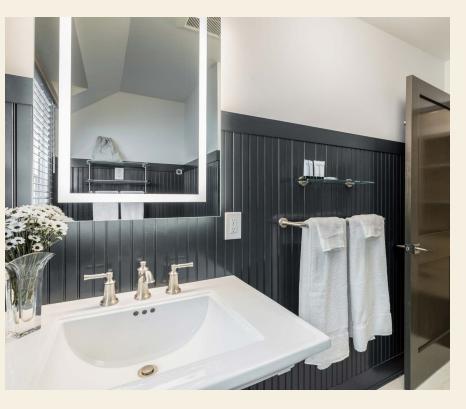

The two bedrooms feature queen beds with upgraded mattresses and luxury linens, 50" LED TV's with Roku, custom closets with vintage dressers, iron/ironing boards, and safes. The bathroom features an LED integrated mirror, Kohler fixtures, and shower-tub combination.

The bathroom features an LED integrated mirror, Kohler fixtures, and a walk-in shower.

For Rates and Availability, Please contact us at (216) - 440 - 0955

The two bedrooms feature queen beds with upgraded mattresses and luxury linens, 50" LED TV's with Roku, custom closets with vintage dressers, iron/ironing boards, and a safe. The bathroom features an LED integrated mirror, Kohler fixtures, and a walk-in shower.