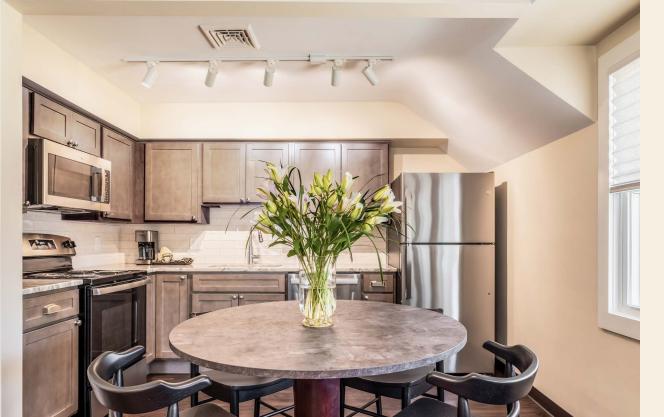

## Suite #1

On the ground floor of the Carriage Suites is a two-bedroom, open living, dining, kitchen concept with a beautiful bathroom and a sleeping porch overlooking the property. The living area is furnished with designer upholstery, 60" LED TV with Roku, and vintage decor. The kitchen is lightly stocked, perfect for light preparation and re-heat, featuring marble countertops, a coffee maker and new appliances.

### Suite #2

On the second floor of the Carriage Suites is a two-bedroom, open living, dining, kitchen concept with a beautiful bathroom and sweeping views of the estate. The living area is furnished with designer upholstery, 60" LED TV with Roku, and vintage decor. The kitchen is lightly stocked, perfect for light preparation and re-heat, featuring marble countertops, a coffee maker, and new appliances.

### Suite #3

On the second floor of the Carriage Suites is a two-bedroom, open living, dining, kitchen concept with a beautiful bathroom and sweeping views of the park-like grounds. The living area is furnished with designer upholstery, 60" LED TV with Roku, and vintage decor. The kitchen is lightly stocked, perfect for light preparation and re-heat, featuring marble countertops, a coffee maker and new appliances.