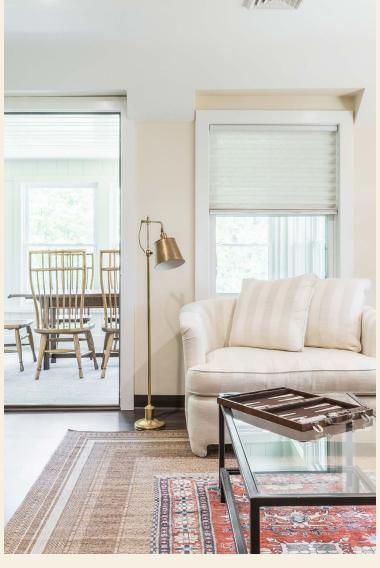

## Suite #1

On the ground floor of the Carriage Suites is a two-bedroom, open living, dining, kitchen concept with a beautiful bathroom and a sleeping porch overlooking the property. The living area is furnished with designer upholstery, 60" LED TV with Roku, and vintage decor. The kitchen is lightly stocked, perfect for light preparation and re-heat, featuring marble countertops, a coffee maker and new appliances.

### Suite #2

On the second floor of the Carriage Suites is a two-bedroom, open living, dining, kitchen concept with a beautiful bathroom and sweeping views of the estate. The living area is furnished with designer upholstery, 60" LED TV with Roku, and vintage decor. The kitchen is lightly stocked, perfect for light preparation and re-heat, featuring marble countertops, a coffee maker, and new appliances.

### Suite #3

On the second floor of the Carriage Suites is a two-bedroom, open living, dining, kitchen concept with a beautiful bathroom and sweeping views of the park-like grounds. The living area is furnished with designer upholstery, 60" LED TV with Roku, and vintage decor. The kitchen is lightly stocked, perfect for light preparation and re-heat, featuring marble countertops, a coffee maker and new appliances.