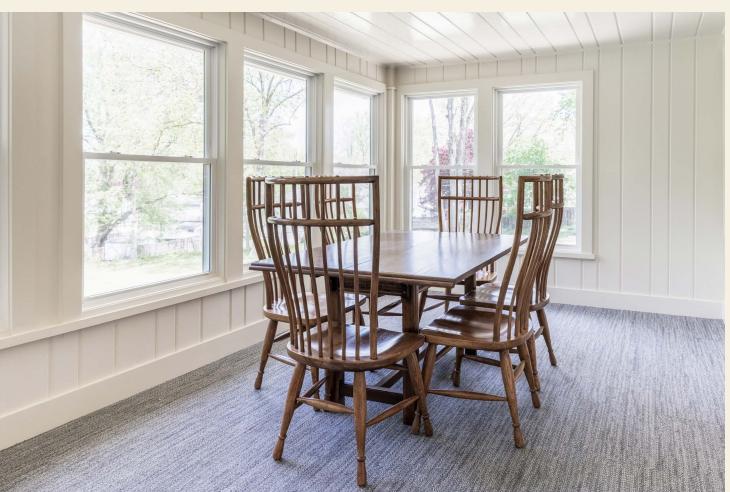

## Suite #1

On the ground floor of the Carriage Suites is a two-bedroom, open living, dining, kitchen concept with a beautiful bathroom and a sleeping porch overlooking the property. The living area is furnished with designer upholstery, 60" LED TV with Roku, and vintage decor. The kitchen is lightly stocked, perfect for light preparation and re-heat, featuring marble countertops, a coffee maker and new appliances.

### Suite #2

On the second floor of the Carriage Suites is a two-bedroom, open living, dining, kitchen concept with a beautiful bathroom and sweeping views of the estate. The living area is furnished with designer upholstery, 60" LED TV with Roku, and vintage decor. The kitchen is lightly stocked, perfect for light preparation and re-heat, featuring marble countertops, a coffee maker, and new appliances.

### Suite #3

On the second floor of the Carriage Suites is a two-bedroom, open living, dining, kitchen concept with a beautiful bathroom and sweeping views of the park-like grounds. The living area is furnished with designer upholstery, 60" LED TV with Roku, and vintage decor. The kitchen is lightly stocked, perfect for light preparation and re-heat, featuring marble countertops, a coffee maker and new appliances.