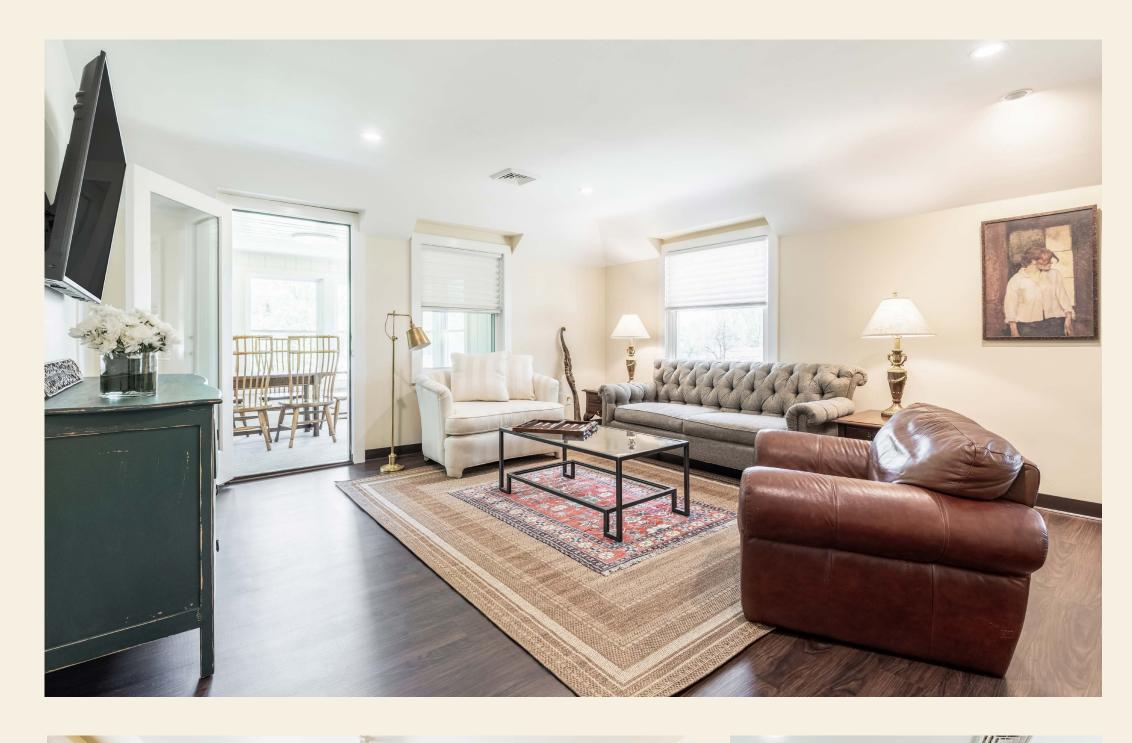

## Suite #1

On the ground floor of the Carriage Suites is a two-bedroom, open living, dining, kitchen concept with a beautiful bathroom and a sleeping porch overlooking the property. The living area is furnished with designer upholstery, 60" LED TV with Roku, and vintage decor. The kitchen is lightly stocked, perfect for light preparation and re-heat, featuring marble countertops, a coffee maker and new appliances.

### Suite #2

On the second floor of the Carriage Suites is a two-bedroom, open living, dining, kitchen concept with a beautiful bathroom and sweeping views of the estate. The living area is furnished with designer upholstery, 60" LED TV with Roku, and vintage decor. The kitchen is lightly stocked, perfect for light preparation and re-heat, featuring marble countertops, a coffee maker, and new appliances.

### Suite #3

On the second floor of the Carriage Suites is a two-bedroom, open living, dining, kitchen concept with a beautiful bathroom and sweeping views of the park-like grounds. The living area is furnished with designer upholstery, 60" LED TV with Roku, and vintage decor. The kitchen is lightly stocked, perfect for light preparation and re-heat, featuring marble countertops, a coffee maker and new appliances.