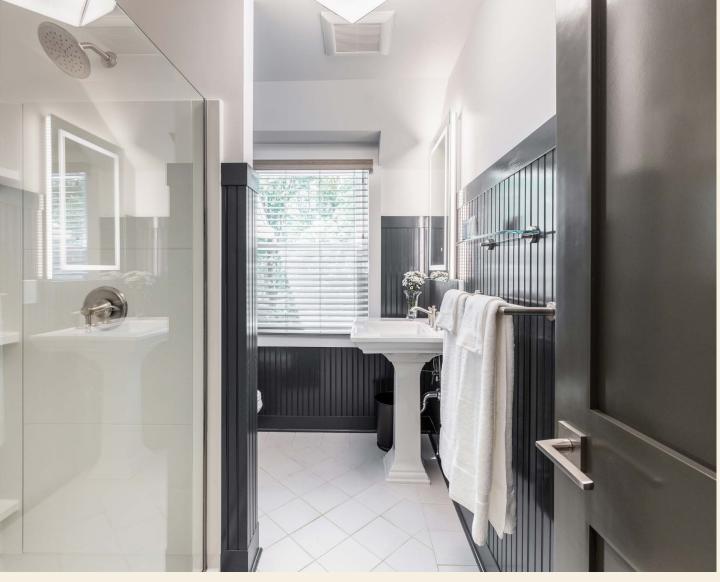

The two bedrooms feature queen beds with upgraded mattresses and luxury linens, 50" LED TV's with Roku, custom closets with vintage dressers, iron/ironing boards, and safes. The bathroom features an LED integrated mirror, Kohler fixtures, and shower-tub combination.

The bathroom features an LED integrated mirror, Kohler fixtures, and a walk-in shower.

For Rates and Availability, Please contact us at (216) - 440 - 0955

The two bedrooms feature queen beds with upgraded mattresses and luxury linens, 50" LED TV's with Roku, custom closets with vintage dressers, iron/ironing boards, and a safe. The bathroom features an LED integrated mirror, Kohler fixtures, and a walk-in shower.