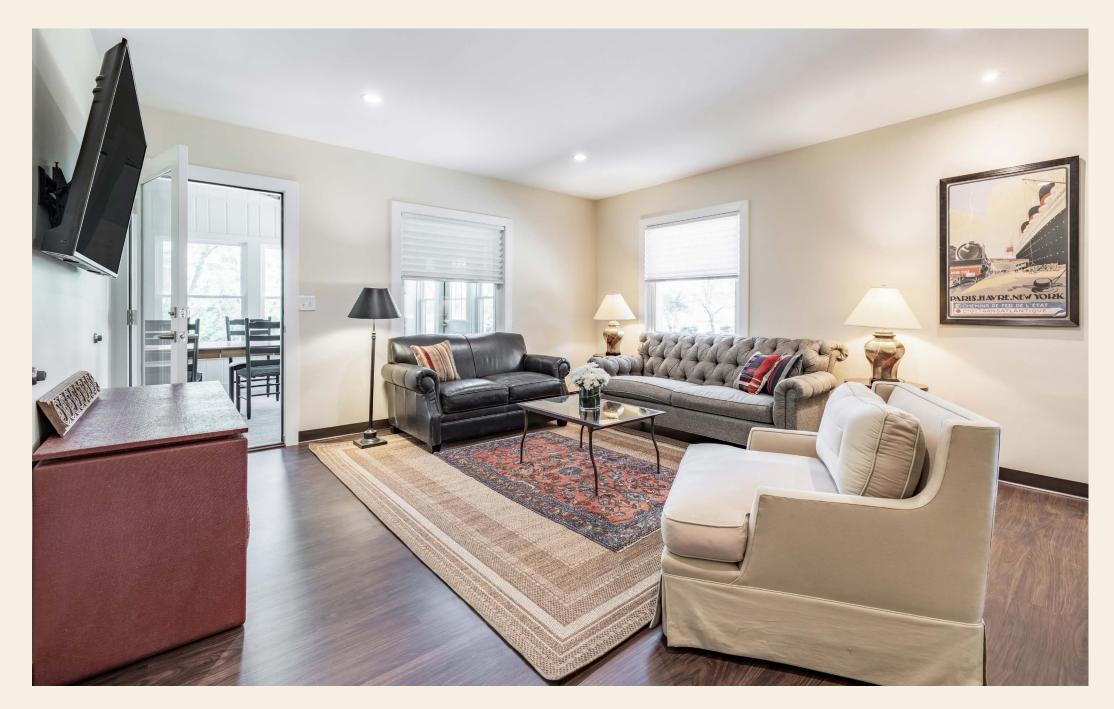

## Suite #1

On the ground floor of the Carriage Suites is a two-bedroom, open living, dining, kitchen concept with a beautiful bathroom and a sleeping porch overlooking the property. The living area is furnished with designer upholstery, 60" LED TV with Roku, and vintage decor. The kitchen is lightly stocked, perfect for light preparation and re-heat, featuring marble countertops, a coffee maker and new appliances.

### Suite #2

On the second floor of the Carriage Suites is a two-bedroom, open living, dining, kitchen concept with a beautiful bathroom and sweeping views of the estate. The living area is furnished with designer upholstery, 60" LED TV with Roku, and vintage decor. The kitchen is lightly stocked, perfect for light preparation and re-heat, featuring marble countertops, a coffee maker, and new appliances.

### Suite #3

On the second floor of the Carriage Suites is a two-bedroom, open living, dining, kitchen concept with a beautiful bathroom and sweeping views of the park-like grounds. The living area is furnished with designer upholstery, 60" LED TV with Roku, and vintage decor. The kitchen is lightly stocked, perfect for light preparation and re-heat, featuring marble countertops, a coffee maker and new appliances.