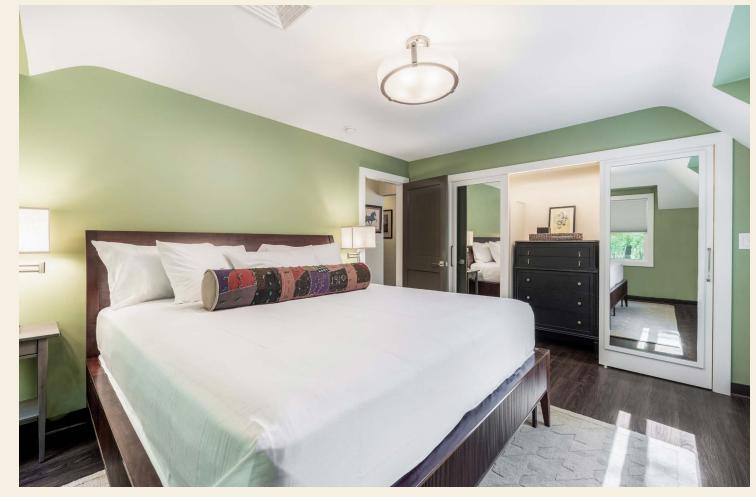

The two bedrooms feature queen beds with upgraded mattresses and luxury linens, 50" LED TV's with Roku, custom closets with vintage dressers, iron/ironing boards, and safes. The bathroom features an LED integrated mirror, Kohler fixtures, and shower-tub combination.

The first bedroom with a king bed overlooks the main house, while the second queen size bedroom offers views through the tree canopy to the adjacent park space. Both bedrooms feature luxury linens, 50" LED TV's with Roku, custom closets with vintage dressers, iron/ironing boards, and safes.

The two bedrooms feature queen beds with upgraded mattresses and luxury linens, 50" LED TV's with Roku, custom closets with vintage dressers, iron/ironing boards, and a safe. The bathroom features an LED integrated mirror, Kohler fixtures, and a walk-in shower.