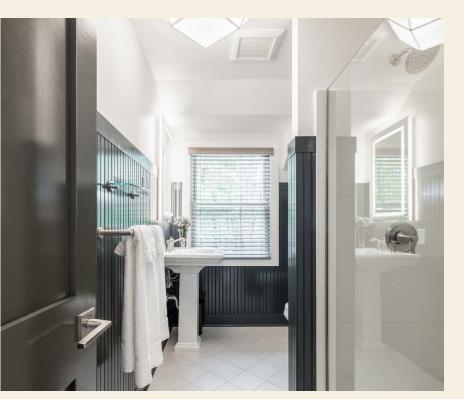

The two bedrooms feature queen beds with upgraded mattresses and luxury linens, 50" LED TV's with Roku, custom closets with vintage dressers, iron/ironing boards, and safes. The bathroom features an LED integrated mirror, Kohler fixtures, and shower-tub combination.

The bathroom features an LED integrated mirror, Kohler fixtures, and a walk-in shower.

For Rates and Availability, Please contact us at (216) - 440 - 0955

The two bedrooms feature queen beds with upgraded mattresses and luxury linens, 50" LED TV's with Roku, custom closets with vintage dressers, iron/ironing boards, and a safe. The bathroom features an LED integrated mirror, Kohler fixtures, and a walk-in shower.