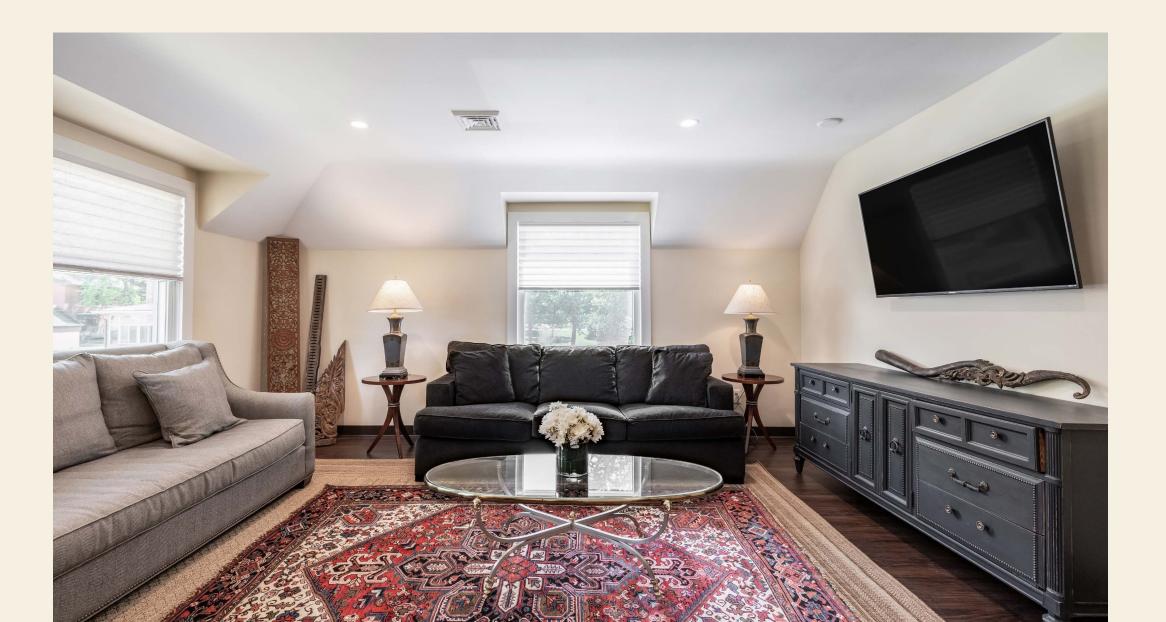

## Suite #1

On the ground floor of the Carriage Suites is a two-bedroom, open living, dining, kitchen concept with a beautiful bathroom and a sleeping porch overlooking the property. The living area is furnished with designer upholstery, 60" LED TV with Roku, and vintage decor. The kitchen is lightly stocked, perfect for light preparation and re-heat, featuring marble countertops, a coffee maker and new appliances.

### Suite #2

On the second floor of the Carriage Suites is a two-bedroom, open living, dining, kitchen concept with a beautiful bathroom and sweeping views of the estate. The living area is furnished with designer upholstery, 60" LED TV with Roku, and vintage decor. The kitchen is lightly stocked, perfect for light preparation and re-heat, featuring marble countertops, a coffee maker, and new appliances.

### Suite #3

On the second floor of the Carriage Suites is a two-bedroom, open living, dining, kitchen concept with a beautiful bathroom and sweeping views of the park-like grounds. The living area is furnished with designer upholstery, 60" LED TV with Roku, and vintage decor. The kitchen is lightly stocked, perfect for light preparation and re-heat, featuring marble countertops, a coffee maker and new appliances.