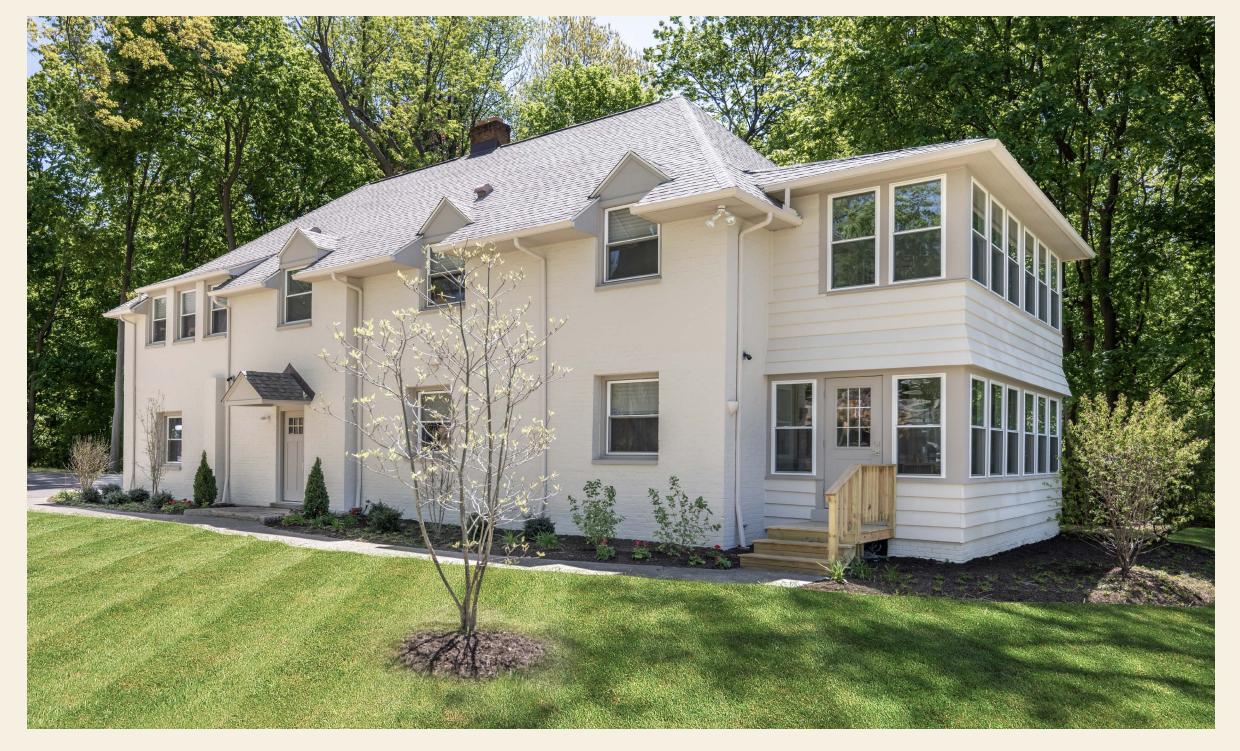

# The Carriage Suites

Tucked behind Willoughby House is the Carriage Suites, just a ten minute walk from historic downtown Willoughby. The estate's former carriage house now offers a total of three, two-bedroom units, two offering additional sleeping porches with views of the grounds and the restoration taking place.

## Suite #1

On the ground floor of the Carriage Suites is a two-bedroom, open living, dining, kitchen concept with a beautiful bathroom and a sleeping porch overlooking the property. The living area is furnished with designer upholstery, 60" LED TV with Roku, and vintage decor. The kitchen is lightly stocked, perfect for light preparation and re-heat, featuring marble countertops, a coffee maker and new appliances.

### Suite #2

On the second floor of the Carriage Suites is a two-bedroom, open living, dining, kitchen concept with a beautiful bathroom and sweeping views of the estate. The living area is furnished with designer upholstery, 60" LED TV with Roku, and vintage decor. The kitchen is lightly stocked, perfect for light preparation and re-heat, featuring marble countertops, a coffee maker, and new appliances.

### Suite #3

On the second floor of the Carriage Suites is a two-bedroom, open living, dining, kitchen concept with a beautiful bathroom and sweeping views of the park-like grounds. The living area is furnished with designer upholstery, 60" LED TV with Roku, and vintage decor. The kitchen is lightly stocked, perfect for light preparation and re-heat, featuring marble countertops, a coffee maker and new appliances.