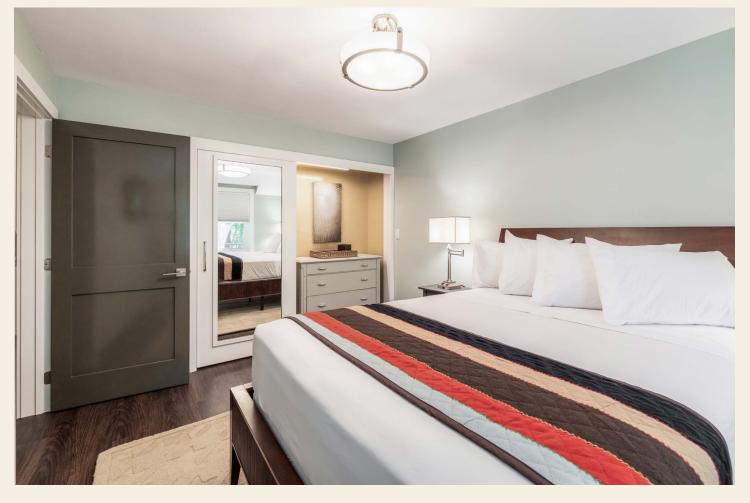

The two bedrooms feature queen beds with upgraded mattresses and luxury linens, 50" LED TV's with Roku, custom closets with vintage dressers, iron/ironing boards, and safes. The bathroom features an LED integrated mirror, Kohler fixtures, and shower-tub combination.

The first bedroom with a king bed overlooks the main house, while the second queen size bedroom offers views through the tree canopy to the adjacent park space. Both bedrooms feature luxury linens, 50" LED TV's with Roku, custom closets with vintage dressers, iron/ironing boards, and safes.

The two bedrooms feature queen beds with upgraded mattresses and luxury linens, 50" LED TV's with Roku, custom closets with vintage dressers, iron/ironing boards, and a safe. The bathroom features an LED integrated mirror, Kohler fixtures, and a walk-in shower.